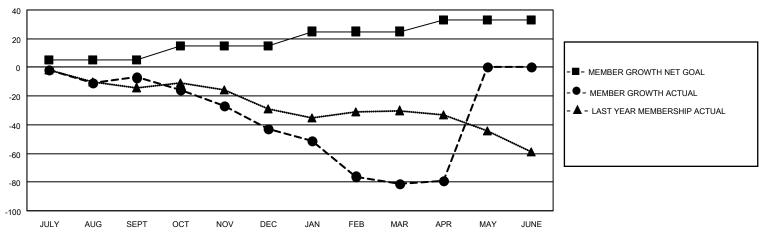

## District 14 T

| Clubs         |               |             |               | Members               |                        |                         |                                                    |  |
|---------------|---------------|-------------|---------------|-----------------------|------------------------|-------------------------|----------------------------------------------------|--|
|               | RESULTS FOR   | R 2020-2021 |               | RESULTS FOR 2020-2021 |                        |                         |                                                    |  |
| QUARTER       | NEW CLUB GOAL | NEW CLUBS   | DROPPED CLUBS | QUARTER MEME          | BER GROWTH NET<br>GOAL | MEMBER GROWTH<br>ACTUAL | DROPPED<br>MEMBERS ACTUAL<br>(including transfers) |  |
| JULY/AUG/SEPT | 0             | 0           | 0             | JULY/AUG/SEPT         | 5                      | 16                      | 20                                                 |  |
| OCT/NOV/DEC   | 1             | 0           | 0             | OCT/NOV/DEC           | 10                     | 14                      | 49                                                 |  |
| JAN/FEB/MAR   | 1             | 0           | 2             | JAN/FEB/MAR           | 10                     | 9                       | 47                                                 |  |
| APR/MAY/JUNE  | 0             | 0           | 0             | APR/MAY/JUNE          | 8                      | 7                       | 4                                                  |  |

#### GOALS AND ACTUAL MEMBERS CUMULATIVE

| DROPPED CLUBS: 2           |     | 18 CLUBS OF 44 ADDED 1 OR MORE<br>NEW MEMBERS | GENDER DISTRIBUTION  MALE 886 (70.99%) |              |     |
|----------------------------|-----|-----------------------------------------------|----------------------------------------|--------------|-----|
| DROPPED MEMBERS            |     |                                               | FEMALE                                 | 362 (29.01%) |     |
| DECEASED                   | 22  | CLICK HERE FOR CUMULATIVE                     | TOTAL FAMILY UNIT MEMBERS              |              | 264 |
| CLUB CANCELLED 24 OTHER 74 |     | MEMBERSHIP DATA                               | FAMILY MEMBERS PAYING HALF DUES        |              | 133 |
|                            |     |                                               |                                        |              | 133 |
| TOTAL                      | 120 |                                               |                                        |              |     |