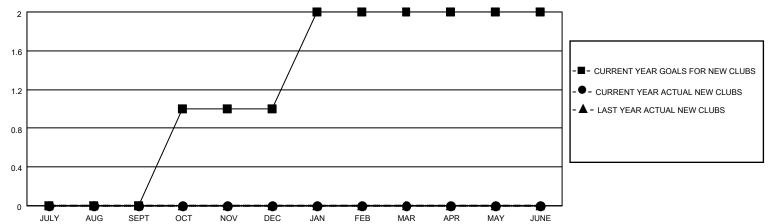

## District 14 T

| Clubs         |               |             |               | Members               |                        |                         |                                                    |  |
|---------------|---------------|-------------|---------------|-----------------------|------------------------|-------------------------|----------------------------------------------------|--|
|               | RESULTS FOR   | R 2020-2021 |               | RESULTS FOR 2020-2021 |                        |                         |                                                    |  |
| QUARTER       | NEW CLUB GOAL | NEW CLUBS   | DROPPED CLUBS | QUARTER MEME          | BER GROWTH NET<br>GOAL | MEMBER GROWTH<br>ACTUAL | DROPPED<br>MEMBERS ACTUAL<br>(including transfers) |  |
| JULY/AUG/SEPT | 0             | 0           | 0             | JULY/AUG/SEPT         | 5                      | 16                      | 20                                                 |  |
| OCT/NOV/DEC   | 1             | 0           | 0             | OCT/NOV/DEC           | 10                     | 14                      | 49                                                 |  |
| JAN/FEB/MAR   | 1             | 0           | 2             | JAN/FEB/MAR           | 10                     | 9                       | 47                                                 |  |
| APR/MAY/JUNE  | 0             | 0           | 0             | APR/MAY/JUNE          | 8                      | 7                       | 4                                                  |  |

### GOALS AND ACTUAL NEW CLUBS CUMULATIVE